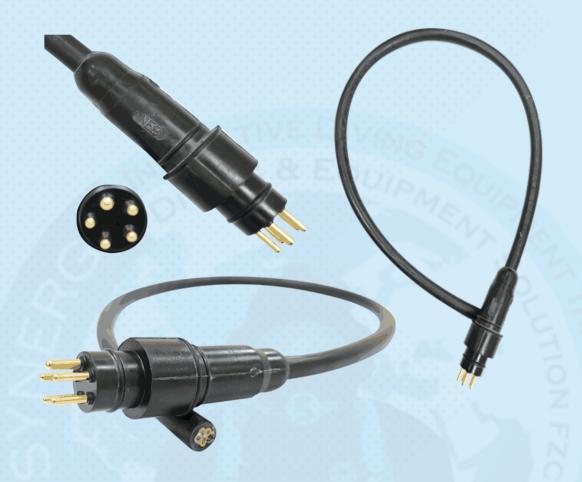

## **5 Pin Male Marsh Marine Connector**

**Product Code: RMK-5MP** 

Industry-standard connectors designed for underwater usages and a wide range of instrumentation.

These reliable and durable rubber-moulded (RM) connectors are fully compatible with most 'marsh marine' style connectors commonly used in the industry.

A simple application of silicone lubricant will maintain the connectors in optimal condition and facilitate easy connection and disconnection. Available in 2-pin, 3-pin, 4-pin, 5-pin male and female options to suit various applications.

| Technical Specifications |                         |
|--------------------------|-------------------------|
| Material:                | Rubber Molded Neoprene  |
| Contacts:                | Brass, Hard Gold Plated |
| Voltage Range:           | 600 Volts DC            |
| Pressure Range:          | Up to 20,000 PSI        |